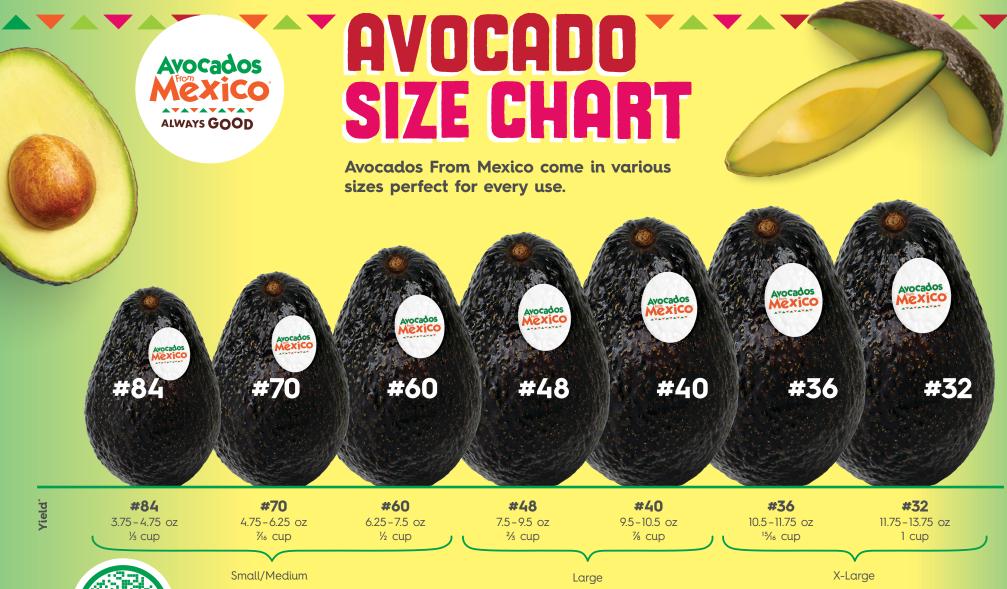

Always fresh, Always Good and available 365/24/7, Avocados From Mexico come in various sizes perfect for every use and menu item. Depending on how you're utilizing avocados, the size chart-depicting sizes that are standardized throughout the industry-will help you choose the right avocado for the job. For example, several size 40 avocados will make a terrific batch of guacamole! Want to make a meal out of a single avocado? A size 60 will do the trick.

## **SWITCHING SIZES IS EASY**

Avocados From Mexico are always just the right size. They're grown year round and in 7 category sizes to accommodate a variety of needs and budgets. The chart below can help you know which size would best suit your needs based on yield, so you can plan your inventory accurately.