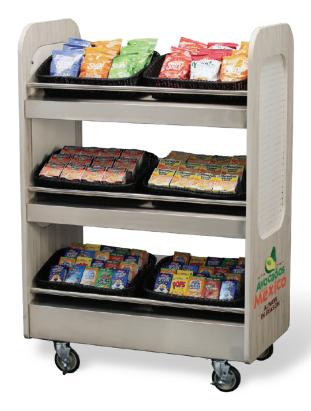

#### GRAB 'N GO MODEL 688

Put quick to-go items well within reach for customers with this rolling cart. Positioning this self-serve display in high-traffic areas will help increase add-on purchases.

#### FEATURES:

- » Stainless steel construction with lightweight laminated MDO end panels
- » Side panels feature optional inserts for marketing chalkboard signage and/or peg boards for hanging items
- >> Stainless steel rails hold full-size pans or tubs (not included)
- » Wide choice of laminate finishes