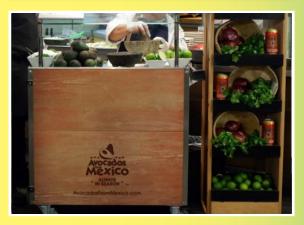

#### GRAB 'N GO MODEL 688

Put quick to-go items well within reach for customers with this rolling cart. Positioning this self-serve display in high-traffic areas will help increase add-on purchases.

#### FEATURES:

- » Stainless steel construction with lightweight laminated MDO end panels
- » Side panels feature optional inserts for marketing chalkboard signage and/or peg boards for hanging items
- >> Stainless steel rails hold full-size pans or tubs (not included)
- » Wide choice of laminate finishes