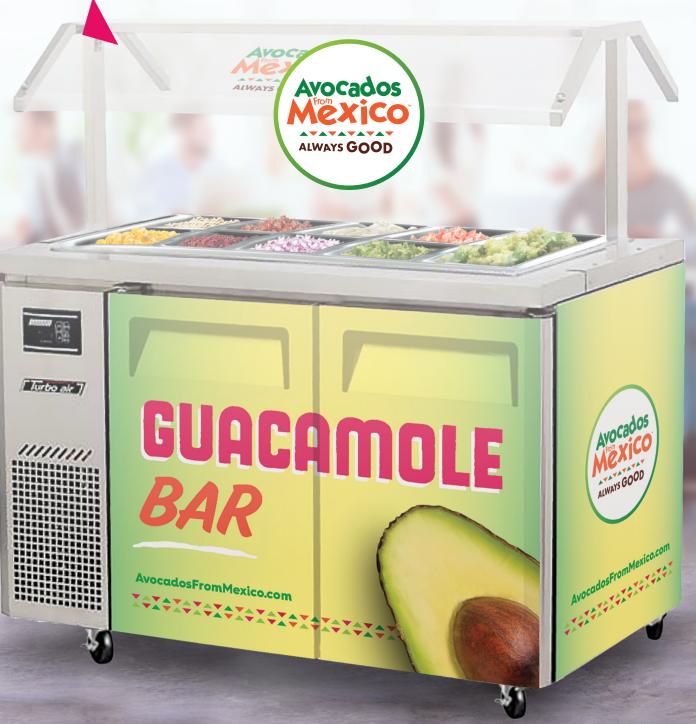

## THE ENTHUSIAST II MODEL SP-11621

A newer version of one of our most popular carts, this versatile, stainless-steel cart features plenty of room for holding and prepping food on top with ample storage below. An adjustable food shield makes it easy to attractively display and serve food items. Ideal for everything from fresh-made guacamole to smoothies and sandwiches.

#### FEATURES:

- >>> Stainless-steel cart with enclosed back and sides
- » Cutout on top shelf accommodates a full-size pan
- » 21" workspace, perfect for a Vitamix<sup>®</sup> blender or standard panini press
- » Two-shelf storage; shelf size 21" x 35"
- >> 500 lb. capacity
- >> Four 5" cushion tread swivel casters
- » Overall dimensions: 39"w x 23"d x 62"h