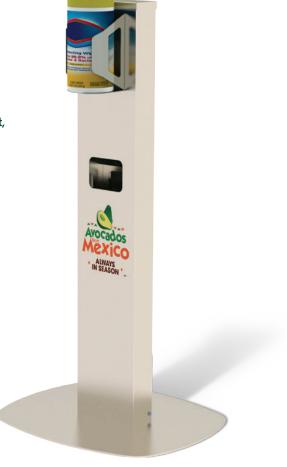

### THE SANITIZER MODEL 158888

Having sanitizing wipes near entrances and other key locations can contribute greatly to public health. This stand includes a unique platform that securely holds disinfecting wipe containers and includes a convenient, built-in waste chute and receptacle for used wipes.

#### FEATURES:

- >> Heavy-duty stainless steel construction
- >> Platform with clamps accepts most disinfectant wipe containers
- » Convenient waste chute for used wipes
- >> Large, solid stainless steel base provides safe upright stability
- >> Hinged back panel opens for easy waste bag replacement
- >> Shipped partially assembled for freight savings